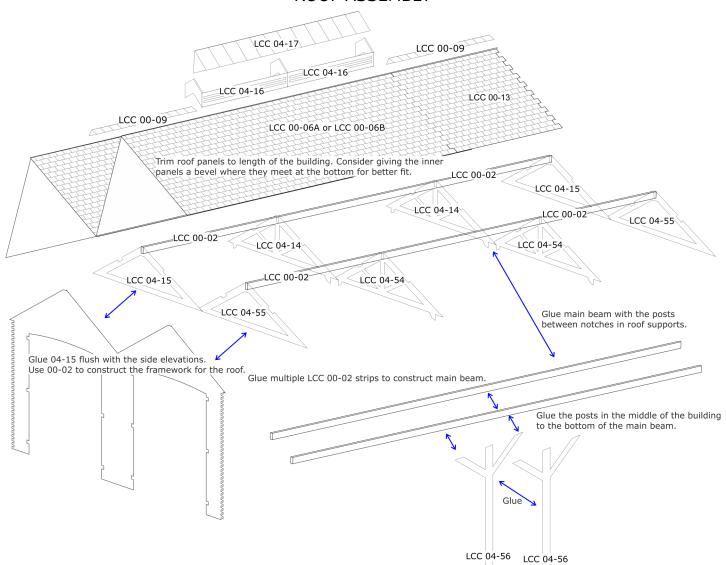

4-16
- 4X LCC 04-10
- 4x LCC 04-17
- 1x LCC 04-39
- 8x LCC 04-491x LCC 04-53
- 2x LCC 04-54
- 2x LCC 04-55
- 2x LCC 04-56
- 1x LCC 04-58
- 1x LCC 04-59
- 2x LCC 04-60

This bundle includes parts for a basic version of the modular engine shed. It is possible to extended the bundle with additional parts. To extend the bundle we recommend:

- Length: LCC 04-06 x2, LCC 04-11 x2, LCC 04-49 and roofing parts to fit.
- Width: LCC 04-53 or LCC 04-57 or LCC 04-58 plus LCC 04-59 and LCC 04-60 times two per each road extension.

Basic version of the bundle measures:

Length: 184mm Width: 142mm

For more instruction go to manual which you can download form our website <a href="https://www.lcut.co.uk">www.lcut.co.uk</a>

## All drawings are not in scale.



### SIDE ELEVATIONS



## **ROOF ASSEMBLY**