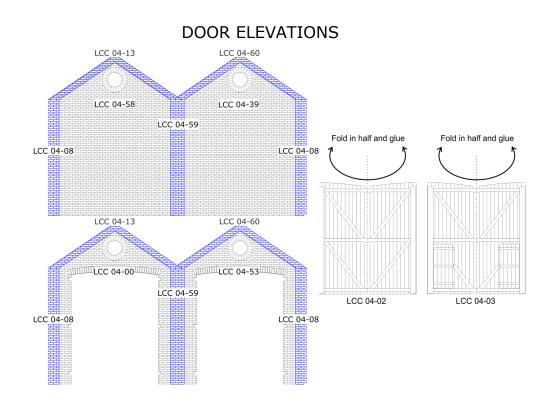

#### Bundle contains:

- 1x LCC 00-00
- 1x LCC 00-01
- 3x LCC 00-02
- 2x LCC 00-06A
- 2x LCC 00-06B
- 2x LCC 00-09
- 4x LCC 00-13
- 1x LCC 04-00
- 2x LCC 04-02
- 2x LCC 04-03
- 8x LCC 04-06
- 2x LCC 04-08
- 2x LCC 04-09
- 3x LCC 04-10
- 6x LCC 04-11
- 2x LCC 04-12
- 2x LCC 01-12
  2x LCC 04-13
- 2x LCC 04-14
- 2x LCC 04-14
  2x LCC 04-15
- 4x LCC 04-16
- 4X LCC 04-10
- 4x LCC 04-17
- 1x LCC 04-39
- 8x LCC 04-491x LCC 04-53
- 2x LCC 04-54
- 2x LCC 04-55
- 2x LCC 04-56
- 1x LCC 04-58
- 1x LCC 04-59
- 2x LCC 04-60

This bundle includes parts for a basic version of the modular engine shed. It is possible to extended the bundle with additional parts. To extend the bundle we recommend:

- Length: LCC 04-06 x2, LCC 04-11 x2, LCC 04-49 and roofing parts to fit.
- Width: LCC 04-53 or LCC 04-57 or LCC 04-58 plus LCC 04-59 and LCC 04-60 times two per each road extension.