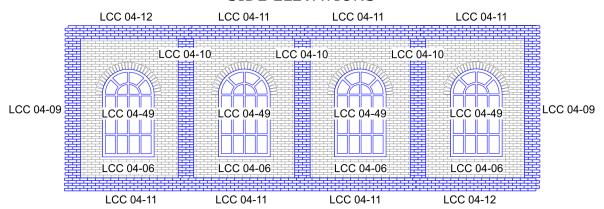

2x LCC 04-15
- 4x LCC 04-16
- 4X LCC 04-10
- 4x LCC 04-17
- 1x LCC 04-39
- 8x LCC 04-491x LCC 04-53
- 2x LCC 04-54
- 2x LCC 04-55
- 2x LCC 04-56
- 1x LCC 04-58
- 1x LCC 04-59
- 2x LCC 04-60

This bundle includes parts for a basic version of the modular engine shed. It is possible to extended the bundle with additional parts. To extend the bundle we recommend:

- Length: LCC 04-06 x2, LCC 04-11 x2, LCC 04-49 and roofing parts to fit.
- Width: LCC 04-53 or LCC 04-57 or LCC 04-58 plus LCC 04-59 and LCC 04-60 times two per each road extension.

Basic version of the bundle measures:

Length: 184mm Width: 142mm

For more instruction go to manual which you can download form our website <a href="https://www.lcut.co.uk">www.lcut.co.uk</a>

## All drawings are not in scale.



### SIDE ELEVATIONS



## **ROOF ASSEMBLY**